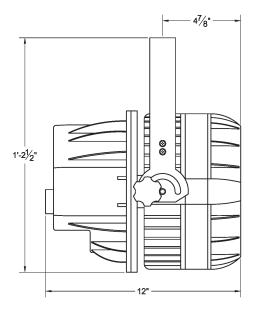

R Male
Output: 3-pin XLR Female

#### **Power**

Voltage: 100-250 VAC, 50-60 HertzPower Consumption: 300W

PowerCon In / Out

### **Optics**

• 19x 15W 4-in-1 RGBW

Zoom Focus 8°-45°

# PRISM PAR 19 IP

#### **RGBW ZOOM FOCUS**



The PRISM PAR 19 IP features nineteen 15-Watt color LEDs and a DMX controlled motorized zoom lens from 8° to 45°.

5 Holt Drive Stony Point, NY 10980 845-947-3034 www.tslight.com

Dimming on the PRISM PAR 19 IP is from 0-100% making it ideal for theatre use as well. Feel free to use the PRISM PAR 19 IP outdoors as it carries an IP65 rating.

#### **Features**

- Comparable to 1000 watt output of PAR64.
- 19 x 15W Quad Color (RGBW) LEDs
- 8° 45° Motorized Zoom
- Electronic Dimming
- Integrated dual rigging yoke / floor stand
- Power link up to (4) units at 120V.





## **Mounting Options**

PC9C Clamp for pipe up to 2" OD



## Accessories



## DMX transmitter 1000 ft. range (line of sight)

**WINT-DMX** 

### WINR-DMX DMX receiver 1000 ft. range (line of sight)