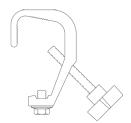

250 VAC, 50-60 HertzPower Consumption: 300W

PowerCon In / Out

### **Optics**

• 19x 15W 4-in-1 RGBW

Zoom Focus 8°-45°

# PRISM PAR 19 IP

#### **RGBW ZOOM FOCUS**



The PRISM PAR 19 IP features nineteen 15-Watt color LEDs and a DMX controlled motorized zoom lens from 8° to 45°.

5 Holt Drive Stony Point, NY 10980 845-947-3034 www.tslight.com

Dimming on the PRISM PAR 19 IP is from 0-100% making it ideal for theatre use as well. Feel free to use the PRISM PAR 19 IP outdoors as it carries an IP65 rating.

#### **Features**

- Comparable to 1000 watt output of PAR64.
- 19 x 15W Quad Color (RGBW) LEDs
- 8° 45° Motorized Zoom
- Electronic Dimming
- Integrated dual rigging yoke / floor stand
- Power link up to (4) units at 120V.





## **Mounting Options**

PC9C Clamp for pipe up to 2" OD



## Accessories



## DMX transmitter 1000 ft. range (line of sight)

**WINT-DMX** 

### WINR-DMX DMX receiver 1000 ft. range (line of sight)