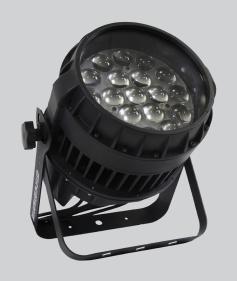

# PRISM PAR 19 IP

#### **RGBW ZOOM FOCUS**

The PRISM PAR 19 IP features nineteen 15-Watt color LEDs and a DMX controlled motorized zoom lens from 8° to 45°.

5 Holt Drive Stony Point, NY 10980 845-947-3034 www.tslight.com

#### **Features**

- Comparable to 1000 watt output of PAR64.
- 19 x 15W Quad Color (RGBW) LEDs
- 8° 45° Motorized Zoom
- Electronic Dimming
- Integrated dual rigging yoke / floor stand
- Power link up to (4) units at 120V.