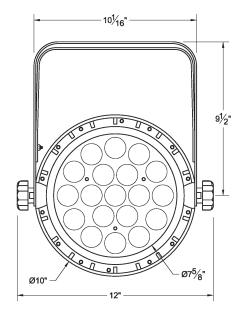

Male
Output: 3-pin XLR Female

#### **Power**

Voltage: 100-250 VAC, 50-60 HertzPower Consumption: 300W

PowerCon In / Out

### **Optics**

• 19x 15W 4-in-1 RGBW

Zoom Focus 8°-45°

# PRISM PAR 19 IP

#### **RGBW ZOOM FOCUS**



The PRISM PAR 19 IP features nineteen 15-Watt color LEDs and a DMX controlled motorized zoom lens from 8° to 45°.

5 Holt Drive Stony Point, NY 10980 845-947-3034 www.tslight.com

Dimming on the PRISM PAR 19 IP is from 0-100% making it ideal for theatre use as well. Feel free to use the PRISM PAR 19 IP outdoors as it carries an IP65 rating.

#### **Features**

- Comparable to 1000 watt output of PAR64.
- 19 x 15W Quad Color (RGBW) LEDs
- 8° 45° Motorized Zoom
- Electronic Dimming
- Integrated dual rigging yoke / floor stand
- Power link up to (4) units at 120V.





## **Mounting Options**

PC9C Clamp for pipe up to 2" OD



## Accessories



## DMX transmitter 1000 ft. range (line of sight)

**WINT-DMX** 

### WINR-DMX DMX receiver 1000 ft. range (line of sight)